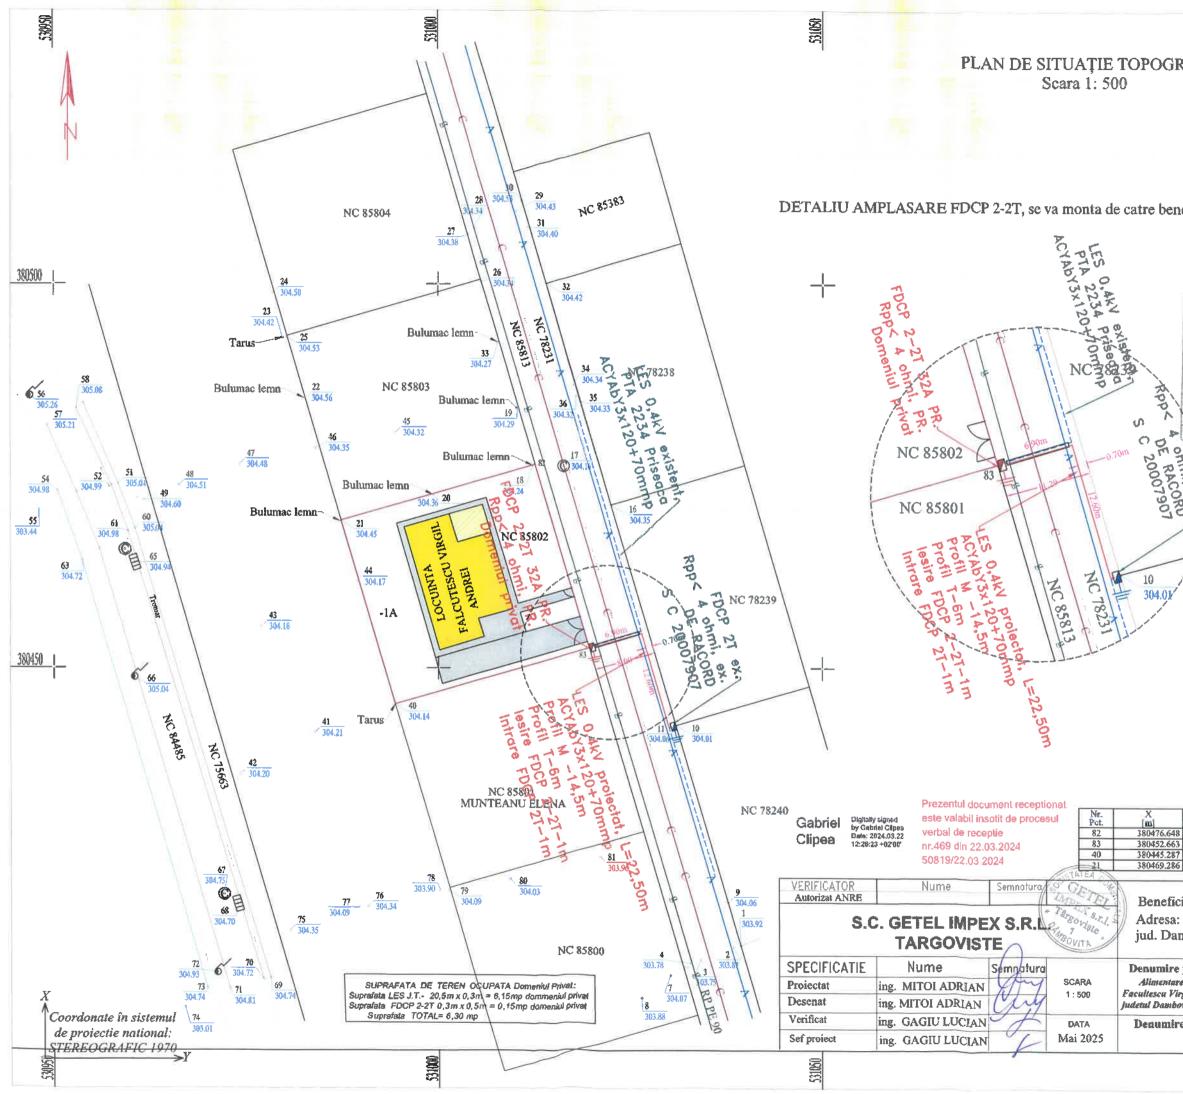

| AFIC                                                                                                                                                |                        |                                  |                          |
|-----------------------------------------------------------------------------------------------------------------------------------------------------|------------------------|----------------------------------|--------------------------|
|                                                                                                                                                     |                        |                                  |                          |
|                                                                                                                                                     |                        |                                  |                          |
|                                                                                                                                                     |                        |                                  |                          |
|                                                                                                                                                     |                        |                                  |                          |
|                                                                                                                                                     |                        |                                  |                          |
| ficiar                                                                                                                                              |                        |                                  |                          |
|                                                                                                                                                     |                        |                                  |                          |
|                                                                                                                                                     |                        |                                  |                          |
|                                                                                                                                                     |                        |                                  | 380500                   |
| Autoritatea Națion                                                                                                                                  | clă de Realen          | antra                            |                          |
| în Domeni                                                                                                                                           | ul Energiei            |                                  |                          |
| BĂLĂȘESCU                                                                                                                                           | RUSU FLC               | DRIN                             |                          |
| 179031                                                                                                                                              | 7151236                |                                  |                          |
| Verificator de F<br>2 DEVER                                                                                                                         |                        | Drízat                           |                          |
| 202120137                                                                                                                                           | UNȚĂ NR.<br>/ 11.11.20 | 121/20                           |                          |
| 0                                                                                                                                                   | - • Fall Fa£,54        | pin                              |                          |
| 124                                                                                                                                                 |                        | <b>6</b>                         |                          |
|                                                                                                                                                     | LE                     | EGENDA                           |                          |
| 1                                                                                                                                                   | · 281.78               | PUNCT DE COTA                    |                          |
| /                                                                                                                                                   |                        | LIMITA<br>PROPRIETATE            |                          |
|                                                                                                                                                     |                        | CADASTRU                         |                          |
|                                                                                                                                                     |                        | MARGINE DRUM                     |                          |
|                                                                                                                                                     |                        | LES J.T. NOU PR.                 |                          |
|                                                                                                                                                     |                        | LES J.T. EX                      | _                        |
|                                                                                                                                                     | 6                      | STALP ELECTRIC                   | 380450                   |
|                                                                                                                                                     | O                      | CAMIN CANALIZAR                  | RE                       |
|                                                                                                                                                     | ۵                      | CAMIN APA                        |                          |
|                                                                                                                                                     |                        | FDCP 2-2T proiectat              |                          |
|                                                                                                                                                     |                        | FDCP 2T existent                 | _                        |
|                                                                                                                                                     | <u>A</u>               | Conducta de Apa                  | _                        |
| Y                                                                                                                                                   |                        | Conducta de Canalizar            | e                        |
| [m]<br>531012.630                                                                                                                                   |                        | Conducta de gaze PE              |                          |
| 531019.684<br>530994.418                                                                                                                            |                        |                                  |                          |
| 530987.412                                                                                                                                          |                        |                                  |                          |
| r: FACULTES<br>Iunicipiul Targ<br>bovita.                                                                                                           |                        | IL ANDREI<br>Stejarilor, nr. 16, | Project nr.<br>607/ 2024 |
| proiect:<br>cu energie electrica a locului de consum permanent, locuinta,<br>til Andrei, municipiul Targoviste, strada Crangului, nr. 124D,<br>ita. |                        |                                  | Faza:<br>D.T.A.C.        |
| Andrei, municipiul                                                                                                                                  | Inrgovisie, sira       | ·····                            |                          |